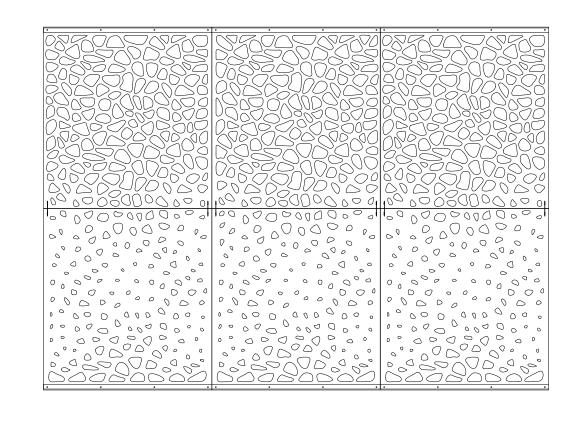

### ANGLES TO FLOOR AND CEILING DOMNIO SINGLE LAYER MODULAR HANGING SCREEN

SINGLE LAYER MODULAR HANGING SCREEN+ROOM DIVIDER. For high traffic or public spaces such as hotel lobbies, office reception, restaurant entrance feature wall and to define areas. Floor to ceiling screen system is attached with angles to ceiling and floor. Panels are split into equal modular sections. Angles to floor and ceiling can support dimension up to 12' height and indefinite width. 1/8" aluminum composite modular panels are connected by SS hooks. Sleek materials combined with modern CNC patterns will add visually stunning effects to your design environment.

Single layer screens are attached to ceiling with rails or angles and can also be attached to floor for high traffic areas. Panels are split into modular sections and continuous patterns are created. All hardware, modular panel sizes and patterns are customized per project.