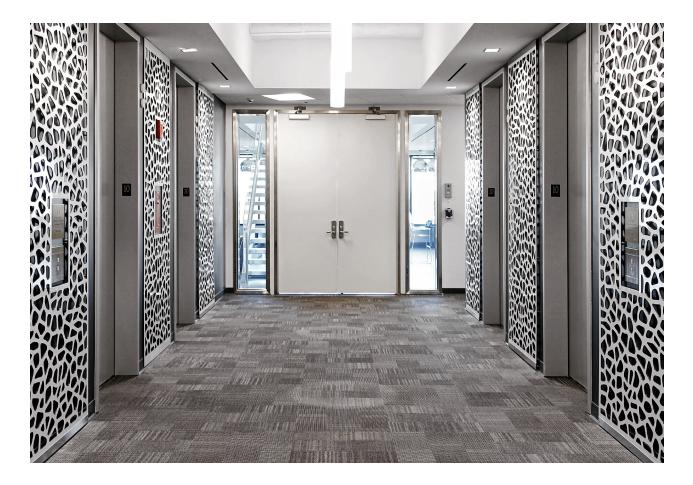

### ANGLES TO FLOOR AND CEILING DOMNIO SINGLE LAYER MODULAR HANGING SCREEN

SINGLE LAYER MODULAR HANGING SCREEN+ROOM DIVIDER. For high traffic or public spaces such as hotel lobbies, office reception, restaurant entrance feature wall and to define areas. Floor to ceiling screen system is attached with angles to ceiling and floor. Panels are split into equal modular sections. Angles to floor and ceiling can support dimension up to 12' height and indefinite width. 1/8" aluminum composite modular panels are connected by SS hooks. Sleek materials combined with modern CNC patterns will add visually stunning effects to your design environment.

# FEATURE WALL PANELS

DOUBLE LAYER DECORATIVE WALL PANELS. Best for large scale applications, double layer panels will add dramatic effects to large walls, stairwells, and elevator lobbies. Housing for LED lights can be integrated into the frames.