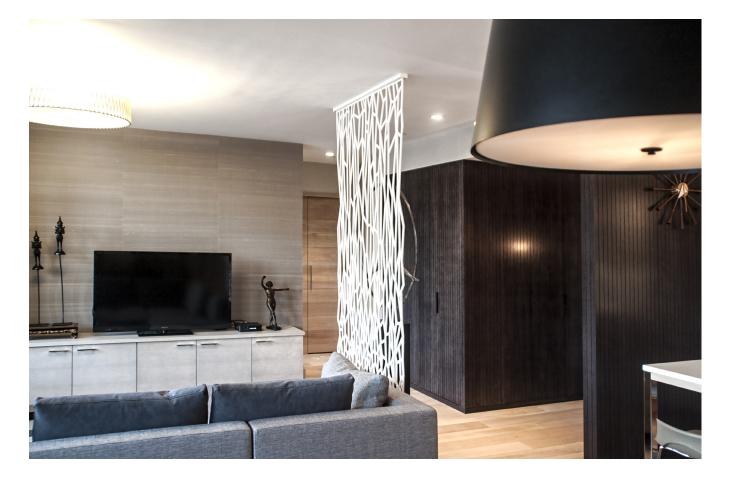

## FEATURE WALL PANELS DOMINO SINGLE LAYER WALL PANELS

SINGLE LAYER DECORATIVE WALL PANELS. Accentuate and direct focus to strategic locations with decorative wall panels. These screens can be framed to close off sides. Housing for LED lights can be integrated into the frames.

# FEATURE WALL PANELS

DOUBLE LAYER DECORATIVE WALL PANELS. Best for large scale applications, double layer panels will add dramatic effects to large walls, stairwells, and elevator lobbies. Housing for LED lights can be integrated into the frames.