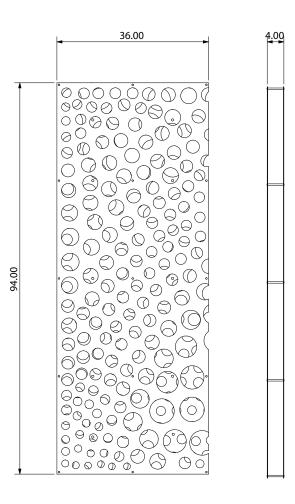

Standard materials finish at 46" x 94", some material options finish at 58" x 118".

| MATERIAL 1:<br>SIZE:                                 | 1/8" Aluminum composite panels<br>All screens are split into equal modular sections to create finished dimensions. Patterns can be<br>continuous or tiled with borders.                                                                                                                                                                      |
|------------------------------------------------------|----------------------------------------------------------------------------------------------------------------------------------------------------------------------------------------------------------------------------------------------------------------------------------------------------------------------------------------------|
| COLORS:<br>ADDITIONAL COLORS:<br>ADDITIONAL INFO:    | Standard colors are white gloss/white gloss, black matte/black gloss, red matte/red gloss.<br>Anodized brushed metallic finishes are silver/silver, bronze/gold, black/copper.<br>Aluminum composite panels are factory finished with different colors front and back or anodized<br>finishes as listed. Additional colors may be available. |
| MATERIAL 2:<br>SIZES:<br>COLORS:<br>ADDITIONAL INFO: | 1/4" Aluminum composite panels<br>Standard single section 46" x94", 46"x118<br>Standard colors are white, black. Additional colors may be available please inquire.<br>Additional colors may be available please inquire.                                                                                                                    |
| COMPONENTS:                                          | CNC cut panels, 1" to 2.5" customized standoffs, hex button head screws, powder coat to match.<br>All hardware necessary for installation included.                                                                                                                                                                                          |
| INSTALLATION:                                        | Mark location with full size templates and drill pilot hole for standoffs, attach standoffs and covers. Attach panel to standoffs with hex button head screws from front. Plywood blocking beyond sheetrock required for this hardware.                                                                                                      |

| MATERIAL 1:<br>SIZES:                             | 1/8" Aluminum composite panels<br>Panels are split to create finished dimensions.                                                                                                                                                                                                                                                                                                                           |
|---------------------------------------------------|-------------------------------------------------------------------------------------------------------------------------------------------------------------------------------------------------------------------------------------------------------------------------------------------------------------------------------------------------------------------------------------------------------------|
| COLORS:<br>ADDITIONAL COLORS:<br>ADDITIONAL INFO: | Maximum single section size is 46"x94", 46"x118", 58"x118".<br>Standard colors are white gloss/white gloss, black matte/black gloss, red matte/red gloss.<br>Anodized brushed metallic finishes are silver/silver, bronze/gold, black/copper.<br>Aluminum composite panels are factory finished with different colors front and back or anodized<br>finishes as listed. Additional colors may be available. |
| COMPONENTS:                                       | CNC cut aluminum composite double layer panels with spacers attached, back panel to wall spacers.                                                                                                                                                                                                                                                                                                           |
| INSTALLATION:                                     | Mark location with full size templates and drill pilot holes, attach standoffs and covers. Attach panel to standoffs with screws from front. Plywood blocking beyond sheetrock required for this hardware.                                                                                                                                                                                                  |