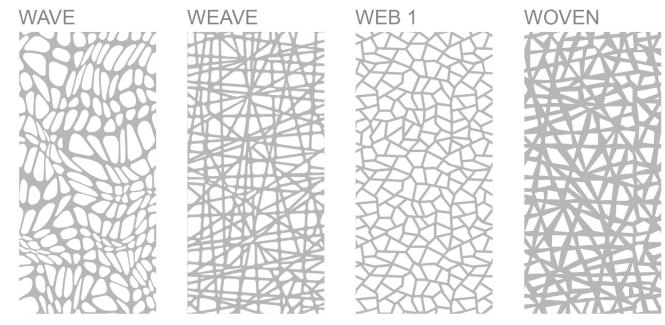

#### PATTERNS:

Choose from our library of modern CNC pattern designs. All of our patterns can be scaled, modified and graduated to final dimensions of panels. Custom patterns can be developed specific to project.

## PATTERNS BY RAZORTOOTHDESIGN

WWW.RAZORTOOTHDESIGN.COM