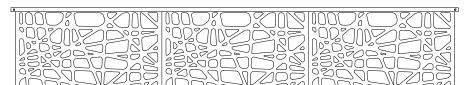

Single layer screens are attached to ceiling with rails or angles and can also be attached to floor for high traffic areas. Panels are split into modular sections and continuous patterns are created. All hardware, modular panel sizes and patterns are customized per project.

### ANGLES TO FLOOR AND CEILING DOMNIO SINGLE LAYER MODULAR HANGING SCREEN

SINGLE LAYER MODULAR HANGING SCREEN+ROOM DIVIDER. For high traffic or public spaces such as hotel lobbies, office reception, restaurant entrance feature wall and to define areas. Floor to ceiling screen system is attached with angles to ceiling and floor. Panels are split into equal modular sections. Angles to floor and ceiling can support dimension up to 12' height and indefinite width. 1/8" aluminum composite modular panels are connected by SS hooks. Sleek materials combined with modern CNC patterns will add visually stunning effects to your design environment.