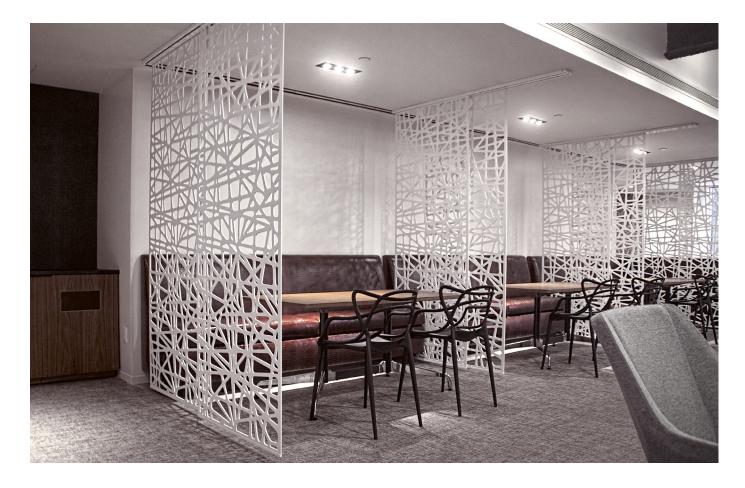

### ANGLES TO FLOOR AND CEILING DOMNIO SINGLE LAYER MODULAR HANGING SCREEN

SINGLE LAYER MODULAR HANGING SCREEN+ROOM DIVIDER. For high traffic or public spaces such as hotel lobbies, office reception, restaurant entrance feature wall and to define areas. Floor to ceiling screen system is attached with angles to ceiling and floor. Panels are split into equal modular sections. Angles to floor and ceiling can support dimension up to 12' height and indefinite width. 1/8" aluminum composite modular panels are connected by SS hooks. Sleek materials combined with modern CNC patterns will add visually stunning effects to your design environment.

| MATERIAL 1:<br>SIZES:<br>COLORS:<br>ADDITIONAL COLORS: | 1/8" Aluminum composite panels<br>Standard modular panel sizes 23"x23", 46"x46", all sizes can be customized to fit final dimensions.<br>Standard colors are white gloss/white gloss, black matte/black gloss, and red matte/red gloss.<br>Anodized brushed metallic finishes are silver/silver, bronze/gold, black/copper.           |
|--------------------------------------------------------|---------------------------------------------------------------------------------------------------------------------------------------------------------------------------------------------------------------------------------------------------------------------------------------------------------------------------------------|
| ADDITIONAL INFO:                                       | Aluminum composite panels are factory finished with different colors on front and back or with anodized finishes as listed. Additional colors may be available.                                                                                                                                                                       |
| COMPONENTS:                                            | CNC cut aluminum composite panels, 1.5" x 1.5" angles, SS connecting hooks.<br>All supports and hardware powder coat finished to match. All hardware and templates<br>necessary for installation are included.                                                                                                                        |
| INSTALLATION:                                          | Shipped as modular tiles, angle supports, flat bar covers and SS connecting hooks. Angles are attached to ceiling and floor, top row of panels are attached to angles. Each additional rows are connected with SS hooks, bottom row of panels attach to floor angles for stability. Flat bar cover protects panels at top and bottom. |