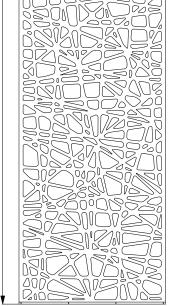

#### PATTERNS:

Choose from our library of modern CNC pattern designs. All of our patterns can be scaled, modified and graduated to final dimensions of panels. Custom patterns can be developed specific to project.

## FEATURE WALL PANELS DOMINO SINGLE LAYER WALL PANELS

SINGLE LAYER DECORATIVE WALL PANELS. Accentuate and direct focus to strategic locations with decorative wall panels. These screens can be framed to close off sides. Housing for LED lights can be integrated into the frames.

# FEATURE WALL PANELS

DOUBLE LAYER DECORATIVE WALL PANELS. Best for large scale applications, double layer panels will add dramatic effects to large walls, stairwells, and elevator lobbies. Housing for LED lights can be integrated into the frames.