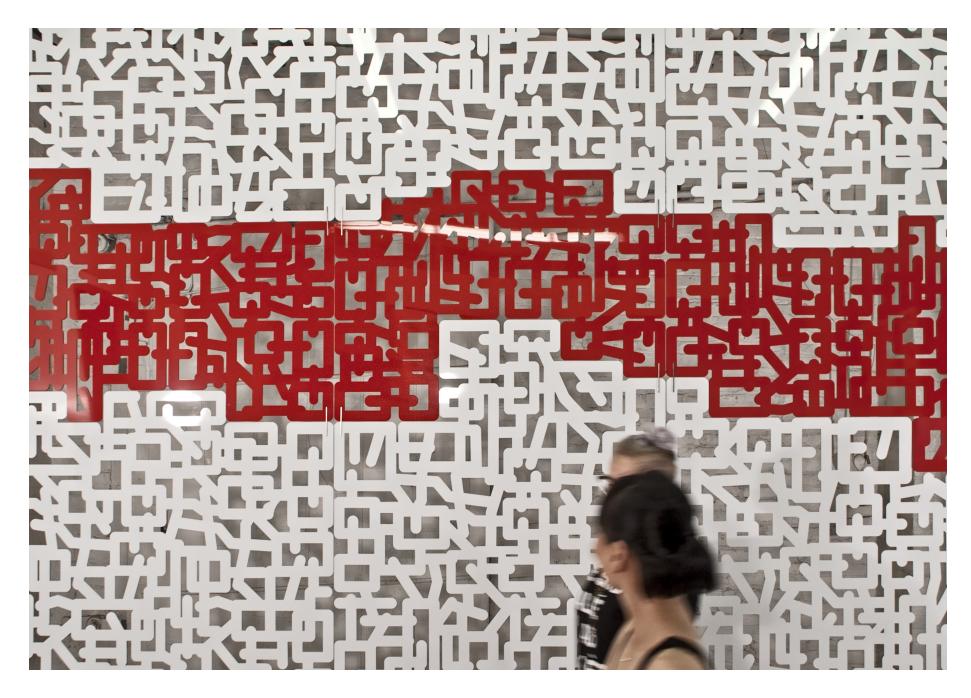

### ANGLES TO FLOOR AND CEILING DOMNIO SINGLE LAYER MODULAR HANGING SCREEN

SINGLE LAYER MODULAR HANGING SCREEN+ROOM DIVIDER. For high traffic or public spaces such as hotel lobbies, office reception, restaurant entrance feature wall and to define areas. Floor to ceiling screen system is attached with angles to ceiling and floor. Panels are split into equal modular sections. Angles to floor and ceiling can support dimension up to 12' height and indefinite width. 1/8" aluminum composite modular panels are connected by SS hooks. Sleek materials combined with modern CNC patterns will add visually stunning effects to your design environment.

| MATERIAL 1:<br>SIZES:<br>COLORS:<br>ADDITIONAL COLORS: | 1/8" Aluminum composite panels<br>Standard modular panel sizes 23"x23", 46"x46", all sizes can be customized to fit final dimensions.<br>Standard colors are white gloss/white gloss, black matte/black gloss, and red matte/red gloss.<br>Anodized brushed metallic finishes are silver/silver, bronze/gold, black/copper.           |
|--------------------------------------------------------|---------------------------------------------------------------------------------------------------------------------------------------------------------------------------------------------------------------------------------------------------------------------------------------------------------------------------------------|
| ADDITIONAL INFO:                                       | Aluminum composite panels are factory finished with different colors on front and back or with anodized finishes as listed. Additional colors may be available.                                                                                                                                                                       |
| COMPONENTS:                                            | CNC cut aluminum composite panels, 1.5" x 1.5" angles, SS connecting hooks.<br>All supports and hardware powder coat finished to match. All hardware and templates<br>necessary for installation are included.                                                                                                                        |
| INSTALLATION:                                          | Shipped as modular tiles, angle supports, flat bar covers and SS connecting hooks. Angles are attached to ceiling and floor, top row of panels are attached to angles. Each additional rows are connected with SS hooks, bottom row of panels attach to floor angles for stability. Flat bar cover protects panels at top and bottom. |