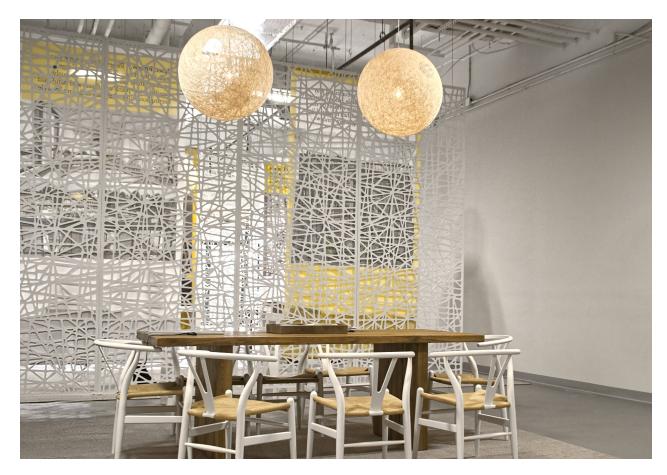

# DOMINO SCREENS BY RAZORTOOTHDESIGN DECORATIVE SCREENS AND WALL PANELS

Domino is a light and versatile solution to divide space or add a decorative element to your walls. Modular panels and minimal hardware allows endless possibilities for small and large scale applications for residential, office, retail and hospitality.

### ANGLES TO FLOOR AND CEILING DOMNIO SINGLE LAYER MODULAR HANGING SCREEN

SINGLE LAYER MODULAR HANGING SCREEN+ROOM DIVIDER. For high traffic or public spaces such as hotel lobbies, office reception, restaurant entrance feature wall and to define areas. Floor to ceiling screen system is attached with angles to ceiling and floor. Panels are split into equal modular sections. Angles to floor and ceiling can support dimension up to 12' height and indefinite width. 1/8" aluminum composite modular panels are connected by SS hooks. Sleek materials combined with modern CNC patterns will add visually stunning effects to your design environment.

## FEATURE WALL PANELS DOMINO SINGLE LAYER WALL PANELS

SINGLE LAYER DECORATIVE WALL PANELS. Accentuate and direct focus to strategic locations with decorative wall panels. These screens can be framed to close off sides. Housing for LED lights can be integrated into the frames.