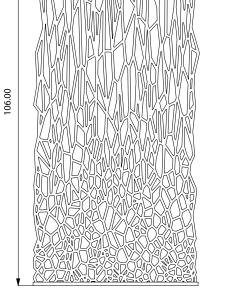

#### PATTERNS:

Choose from our library of modern CNC pattern designs. All of our patterns can be scaled, modified and graduated to final dimensions of panels. Custom patterns can be developed specific to project.

Standard materials finish at 46" x 94", some material options finish at 58" x 118".