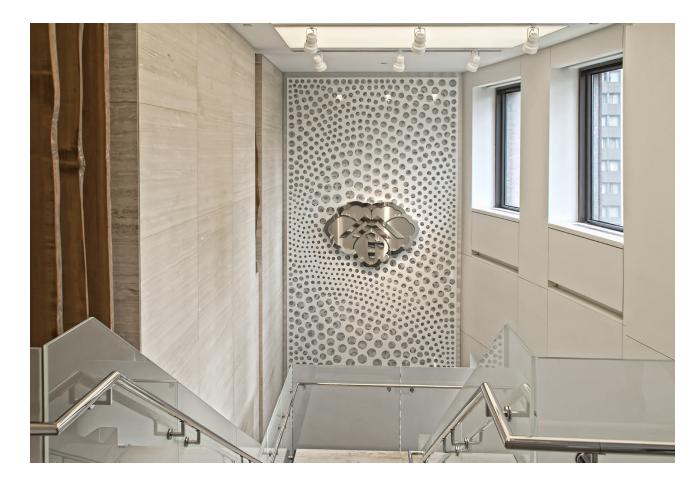

## FEATURE WALL PANELS DOMINO SINGLE LAYER WALL PANELS

SINGLE LAYER DECORATIVE WALL PANELS. Accentuate and direct focus to strategic locations with decorative wall panels. These screens can be framed to close off sides. Housing for LED lights can be integrated into the frames.

| MATERIAL 1:<br>SIZE:                                 | 1/8" Aluminum composite panels<br>All screens are split into equal modular sections to create finished dimensions. Patterns can be<br>continuous or tiled with borders.                                                                                                                                                                      |
|------------------------------------------------------|----------------------------------------------------------------------------------------------------------------------------------------------------------------------------------------------------------------------------------------------------------------------------------------------------------------------------------------------|
| COLORS:<br>ADDITIONAL COLORS:<br>ADDITIONAL INFO:    | Standard colors are white gloss/white gloss, black matte/black gloss, red matte/red gloss.<br>Anodized brushed metallic finishes are silver/silver, bronze/gold, black/copper.<br>Aluminum composite panels are factory finished with different colors front and back or anodized<br>finishes as listed. Additional colors may be available. |
| MATERIAL 2:<br>SIZES:<br>COLORS:<br>ADDITIONAL INFO: | 1/4" Aluminum composite panels<br>Standard single section 46" x94", 46"x118<br>Standard colors are white, black. Additional colors may be available please inquire.<br>Additional colors may be available please inquire.                                                                                                                    |
| COMPONENTS:                                          | CNC cut panels, 1" to 2.5" customized standoffs, hex button head screws, powder coat to match.<br>All hardware necessary for installation included.                                                                                                                                                                                          |
| INSTALLATION:                                        | Mark location with full size templates and drill pilot hole for standoffs, attach standoffs and covers. Attach panel to standoffs with hex button head screws from front. Plywood blocking beyond sheetrock required for this hardware.                                                                                                      |

# FEATURE WALL PANELS

DOUBLE LAYER DECORATIVE WALL PANELS. Best for large scale applications, double layer panels will add dramatic effects to large walls, stairwells, and elevator lobbies. Housing for LED lights can be integrated into the frames.

| MATERIAL 1:<br>SIZES:                             | 1/8" Aluminum composite panels<br>Panels are split to create finished dimensions.                                                                                                                                                                                                                                                                                                                           |
|---------------------------------------------------|-------------------------------------------------------------------------------------------------------------------------------------------------------------------------------------------------------------------------------------------------------------------------------------------------------------------------------------------------------------------------------------------------------------|
| COLORS:<br>ADDITIONAL COLORS:<br>ADDITIONAL INFO: | Maximum single section size is 46"x94", 46"x118", 58"x118".<br>Standard colors are white gloss/white gloss, black matte/black gloss, red matte/red gloss.<br>Anodized brushed metallic finishes are silver/silver, bronze/gold, black/copper.<br>Aluminum composite panels are factory finished with different colors front and back or anodized<br>finishes as listed. Additional colors may be available. |
| COMPONENTS:                                       | CNC cut aluminum composite double layer panels with spacers attached, back panel to wall spacers.                                                                                                                                                                                                                                                                                                           |
| INSTALLATION:                                     | Mark location with full size templates and drill pilot holes, attach standoffs and covers. Attach panel to standoffs with screws from front. Plywood blocking beyond sheetrock required for this hardware.                                                                                                                                                                                                  |