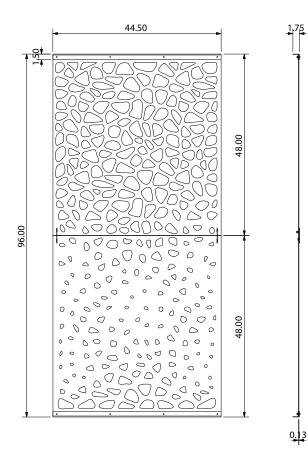

### ANGLES TO FLOOR AND CEILING DOMNIO SINGLE LAYER MODULAR HANGING SCREEN

SINGLE LAYER MODULAR HANGING SCREEN+ROOM DIVIDER. For high traffic or public spaces such as hotel lobbies, office reception, restaurant entrance feature wall and to define areas. Floor to ceiling screen system is attached with angles to ceiling and floor. Panels are split into equal modular sections. Angles to floor and ceiling can support dimension up to 12' height and indefinite width. 1/8" aluminum composite modular panels are connected by SS hooks. Sleek materials combined with modern CNC patterns will add visually stunning effects to your design environment.

| MATERIAL 1:<br>SIZES:<br>COLORS:<br>ADDITIONAL COLORS: | 1/8" Aluminum composite panels<br>Standard modular panel sizes 23"x23", 46"x46", all sizes can be customized to fit final dimensions.<br>Standard colors are white gloss/white gloss, black matte/black gloss, and red matte/red gloss.<br>Anodized brushed metallic finishes are silver/silver, bronze/gold, black/copper.           |
|--------------------------------------------------------|---------------------------------------------------------------------------------------------------------------------------------------------------------------------------------------------------------------------------------------------------------------------------------------------------------------------------------------|
| ADDITIONAL INFO:                                       | Aluminum composite panels are factory finished with different colors on front and back or with anodized finishes as listed. Additional colors may be available.                                                                                                                                                                       |
| COMPONENTS:                                            | CNC cut aluminum composite panels, 1.5" x 1.5" angles, SS connecting hooks.<br>All supports and hardware powder coat finished to match. All hardware and templates<br>necessary for installation are included.                                                                                                                        |
| INSTALLATION:                                          | Shipped as modular tiles, angle supports, flat bar covers and SS connecting hooks. Angles are attached to ceiling and floor, top row of panels are attached to angles. Each additional rows are connected with SS hooks, bottom row of panels attach to floor angles for stability. Flat bar cover protects panels at top and bottom. |