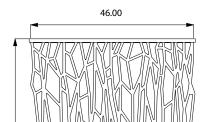

Standard materials finish at 46" x 94", some material options finish at 58" x 118".

| MATERIAL 1:<br>SIZES:                             | 1/8" Aluminum composite panels<br>Panels are split to create finished dimensions.                                                                                                                                                                                                                                                                                                                           |
|---------------------------------------------------|-------------------------------------------------------------------------------------------------------------------------------------------------------------------------------------------------------------------------------------------------------------------------------------------------------------------------------------------------------------------------------------------------------------|
| COLORS:<br>ADDITIONAL COLORS:<br>ADDITIONAL INFO: | Maximum single section size is 46"x94", 46"x118", 58"x118".<br>Standard colors are white gloss/white gloss, black matte/black gloss, red matte/red gloss.<br>Anodized brushed metallic finishes are silver/silver, bronze/gold, black/copper.<br>Aluminum composite panels are factory finished with different colors front and back or anodized<br>finishes as listed. Additional colors may be available. |
| COMPONENTS:                                       | CNC cut aluminum composite double layer panels with spacers attached, back panel to wall spacers.                                                                                                                                                                                                                                                                                                           |
| INSTALLATION:                                     | Mark location with full size templates and drill pilot holes, attach standoffs and covers. Attach panel to standoffs with screws from front. Plywood blocking beyond sheetrock required for this hardware.                                                                                                                                                                                                  |