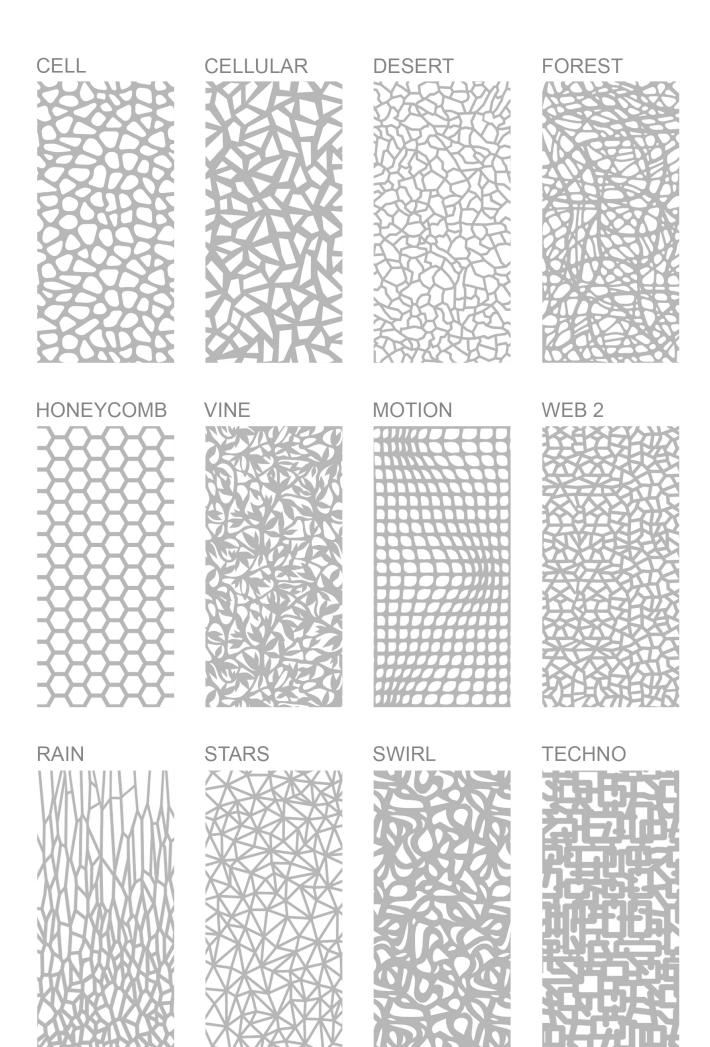

#### PATTERNS:

Choose from our library of modern CNC pattern designs. All of our patterns can be scaled, modified and graduated to final dimensions of panels. Custom patterns can be developed specific to project.

## PATTERNS BY RAZORTOOTHDESIGN

WWW.RAZORTOOTHDESIGN.COM