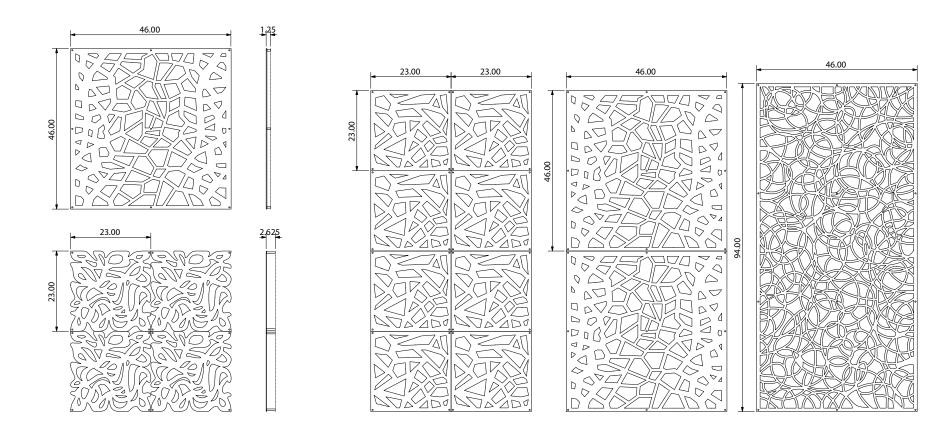

Standard materials finish at 46" x 94", some material options finish at 58" x 118".

| MATERIAL 1:<br>SIZE:                                 | 1/8" Aluminum composite panels<br>All screens are split into equal modular sections to create finished dimensions. Patterns can be<br>continuous or tiled with borders.                                                                                                                                                                      |
|------------------------------------------------------|----------------------------------------------------------------------------------------------------------------------------------------------------------------------------------------------------------------------------------------------------------------------------------------------------------------------------------------------|
| COLORS:<br>ADDITIONAL COLORS:<br>ADDITIONAL INFO:    | Standard colors are white gloss/white gloss, black matte/black gloss, red matte/red gloss.<br>Anodized brushed metallic finishes are silver/silver, bronze/gold, black/copper.<br>Aluminum composite panels are factory finished with different colors front and back or anodized<br>finishes as listed. Additional colors may be available. |
| MATERIAL 2:<br>SIZES:<br>COLORS:<br>ADDITIONAL INFO: | 1/4" Aluminum composite panels<br>Standard single section 46" x94", 46"x118<br>Standard colors are white, black. Additional colors may be available please inquire.<br>Additional colors may be available please inquire.                                                                                                                    |
| COMPONENTS:                                          | CNC cut panels, 1" to 2.5" customized standoffs, hex button head screws, powder coat to match.<br>All hardware necessary for installation included.                                                                                                                                                                                          |
| INSTALLATION:                                        | Mark location with full size templates and drill pilot hole for standoffs, attach standoffs and covers. Attach panel to standoffs with hex button head screws from front. Plywood blocking beyond sheetrock required for this hardware.                                                                                                      |

| MATERIAL 1:<br>SIZES:                             | 1/8" Aluminum composite panels<br>Panels are split to create finished dimensions.                                                                                                                                                                                                                                                                                                                           |
|---------------------------------------------------|-------------------------------------------------------------------------------------------------------------------------------------------------------------------------------------------------------------------------------------------------------------------------------------------------------------------------------------------------------------------------------------------------------------|
| COLORS:<br>ADDITIONAL COLORS:<br>ADDITIONAL INFO: | Maximum single section size is 46"x94", 46"x118", 58"x118".<br>Standard colors are white gloss/white gloss, black matte/black gloss, red matte/red gloss.<br>Anodized brushed metallic finishes are silver/silver, bronze/gold, black/copper.<br>Aluminum composite panels are factory finished with different colors front and back or anodized<br>finishes as listed. Additional colors may be available. |
| COMPONENTS:                                       | CNC cut aluminum composite double layer panels with spacers attached, back panel to wall spacers.                                                                                                                                                                                                                                                                                                           |
| INSTALLATION:                                     | Mark location with full size templates and drill pilot holes, attach standoffs and covers. Attach panel to standoffs with screws from front. Plywood blocking beyond sheetrock required for this hardware.                                                                                                                                                                                                  |