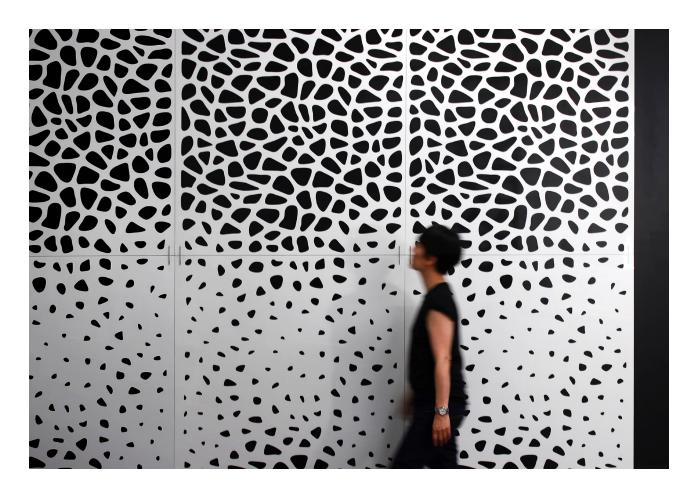

## FEATURE WALL PANELS DOMINO SINGLE LAYER WALL PANELS

SINGLE LAYER DECORATIVE WALL PANELS. Accentuate and direct focus to strategic locations with decorative wall panels. These screens can be framed to close off sides. Housing for LED lights can be integrated into the frames.

| MATERIAL 1:<br>SIZE:                                 | 1/8" Aluminum composite panels<br>All screens are split into equal modular sections to create finished dimensions. Patterns can be<br>continuous or tiled with borders.                                                                                                                                                                      |
|------------------------------------------------------|----------------------------------------------------------------------------------------------------------------------------------------------------------------------------------------------------------------------------------------------------------------------------------------------------------------------------------------------|
| COLORS:<br>ADDITIONAL COLORS:<br>ADDITIONAL INFO:    | Standard colors are white gloss/white gloss, black matte/black gloss, red matte/red gloss.<br>Anodized brushed metallic finishes are silver/silver, bronze/gold, black/copper.<br>Aluminum composite panels are factory finished with different colors front and back or anodized<br>finishes as listed. Additional colors may be available. |
| MATERIAL 2:<br>SIZES:<br>COLORS:<br>ADDITIONAL INFO: | 1/4" Aluminum composite panels<br>Standard single section 46" x94", 46"x118<br>Standard colors are white, black. Additional colors may be available please inquire.<br>Additional colors may be available please inquire.                                                                                                                    |
| COMPONENTS:                                          | CNC cut panels, 1" to 2.5" customized standoffs, hex button head screws, powder coat to match.<br>All hardware necessary for installation included.                                                                                                                                                                                          |
| INSTALLATION:                                        | Mark location with full size templates and drill pilot hole for standoffs, attach standoffs and covers. Attach panel to standoffs with hex button head screws from front. Plywood blocking beyond sheetrock required for this hardware.                                                                                                      |