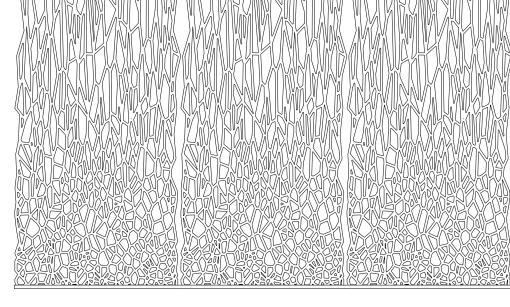

#### PATTERNS:

Choose from our library of modern CNC pattern designs. All of our patterns can be scaled, modified and graduated to final dimensions of panels. Custom patterns can be developed specific to project.

Single layer screens are attached to ceiling with rails or angles and can also be attached to floor for high traffic areas. Panels are split into modular sections and continuous patterns are created. All hardware, modular panel sizes and patterns are customized per project.