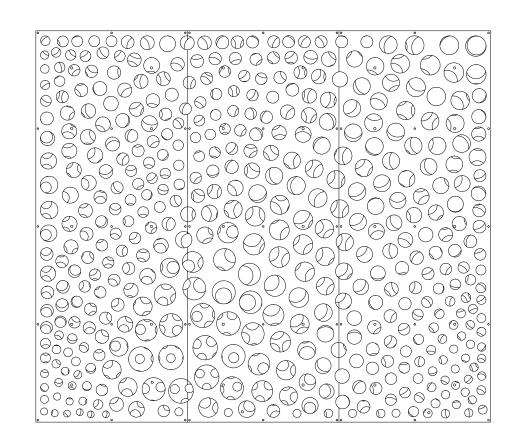

Single layer screens are attached to ceiling with rails or angles and can also be attached to floor for high traffic areas. Panels are split into modular sections and continuous patterns are created. All hardware, modular panel sizes and patterns are customized per project.

#### PATTERNS:

Choose from our library of modern CNC pattern designs. All of our patterns can be scaled, modified and graduated to final dimensions of panels. Custom patterns can be developed specific to project.